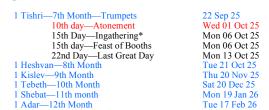

#### God's Sacred Calendar for 2025 /2026 (48th year/120th Jubilee)

| 1 Tishri—7th Month—Trumpets                 | 22 Sep 25     |
|---------------------------------------------|---------------|
| 10th day—Atonement                          | Wed 01 Oct 25 |
| 15th Day—Ingathering*                       | Mon 06 Oct 25 |
| 15th day—Feast of Booths                    | Mon 06 Oct 25 |
| 22nd Day—Last Great Day                     | Mon 13 Oct 25 |
| 1 Heshvan—8th Month                         | Tue 21 Oct 25 |
| 1 Kislev—9th Month                          | Thu 20 Nov 25 |
| 1 Tebeth—10th Month                         | Sat 20 Dec 25 |
| 1 Shebat—11th month                         | Mon 19 Jan 26 |
| 1 Adar—12th Month                           | Tue 17 Feb 26 |
| 1 Nisan—1st Month (49th year/120th Jubilee) | Thu 19 Mar 26 |

<sup>\*</sup> Observed previous evening Blue = New Moon Red = Fast